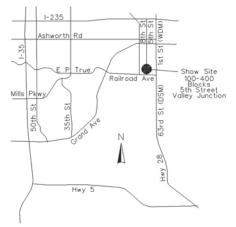

## 32nd Annual Mustang and Ford Auto Show & Swap Meet Sponsored By Dewey Ford Sunday June 5<sup>th</sup>, 2011 Show Site - Historic Valley Junction (www.valleyjunction.com/) 100 to 500 Blocks, 5<sup>th</sup> Street, West Des Moines, Iowa 9:00 A.M. to 3:30 P.M. 38 Popular Vote Classes